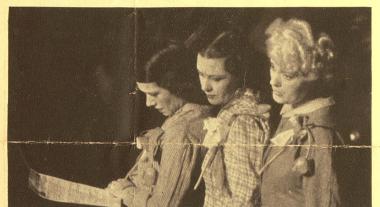

22. Name these three actresses. Which one did not play the part of Nina Leeds in Strange Interlude?

play are they pictured in?

24. Who are they and what play are they pictured in?

20. Radio, the screen, and the stage are represented by these three Pauls. Give their last names.