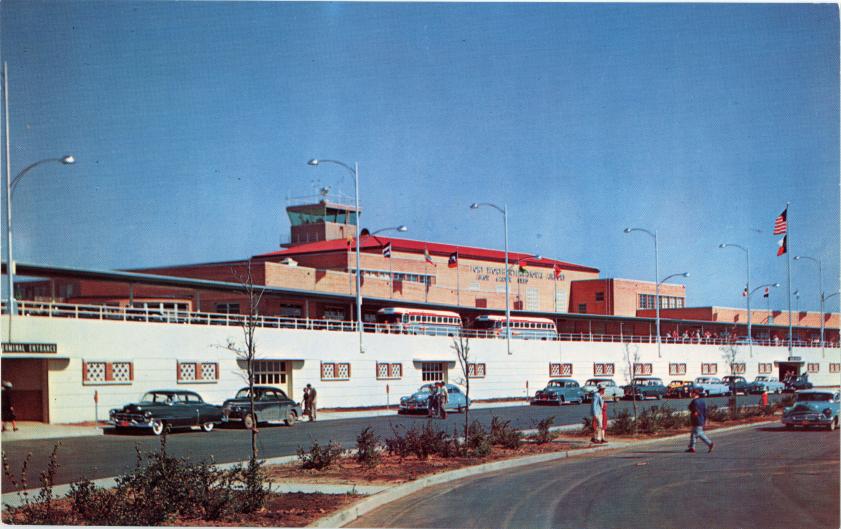

## GREATER FORT WORTH INT'L AIRPORT

Amon Carter Field, Fort Worth, Texas

Seen in the foreground under loading and unloading ramp, is a storage garage for 200 automobiles available to air travelers. Traffic flows northward on the one-way ramp with facilities for enplaning passengers at the south end and deplaning passengers at the north. This great Air Terminal is located half way between Fort Worth and Dallas on Highway 183.