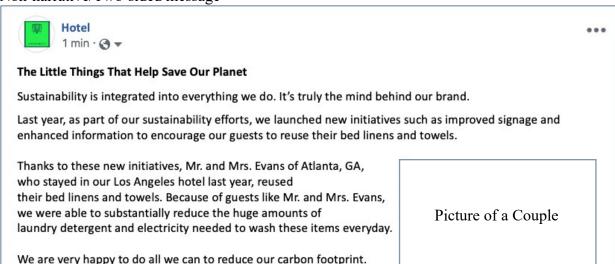

### Narrative/One-sided message

\*\* The image used was of a hotel bathroom vanity and sink. The bathroom was mostly smooth wood with some gray tile where the shower portion was slightly visible. There were folded towels under the sink and against the mirror. To the right of the sink was a small, wooden, shelf with a white orchid and a series of square, white, lit candles. Two additional bath towels were folded in cylinders under this ledge.

### Narrative/Two-sided message

\*\* The image used was of a smiling couple. A white man, in his 30s was wearing a gray, plaid shirt. His arm was around a white woman with light brown hair, in her 30s, wearing a blue, turtleneck, fleece shirt. The background was of a body of water surrounded by mountains.